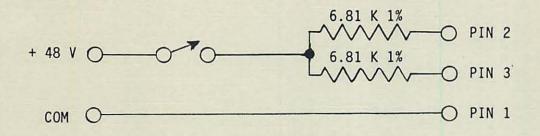

#### NEUMANN ONLY

#### NOTES:

- Match 6.81 K resistors as closely as possible, absolute value is not critical. Roederstein (Resista) MK-2 series metal film recommended.
- 2. LED/10 K resistor combination is optional to indicate powered channel.
- Note that switch is wired to discharge filter capacitor through the 2.00 K resistor when power is turned off.
- 4. Maximum current demand (shorted terminals) is:
  15 mA with LED indicator
  10 mA without LED