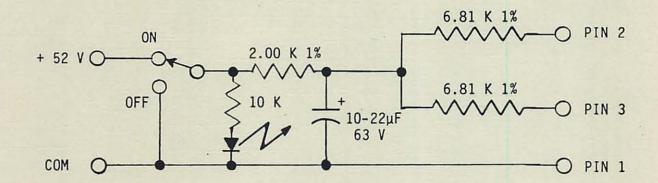

### UNIVERSAL CIRCUIT

Compatible with: AKG 12V & 48V, Neumann,

Sennheiser 48V, Schoeps, Shure SM81 & SM85, Crown PZM

#### NOTES:

- Match 6.81 K resistors as closely as possible, absolute value is not critical. Roederstein (Resista) MK-2 series metal film recommended.
- 2. LED/10 K resistor combination is optional to indicate powered channel.
- Note that switch is wired to discharge filter capacitor through the 2.00 K resistor when power is turned off.
- 4. Maximum current demand (shorted terminals) is:
  15 mA with LED indicator
  10 mA without LED