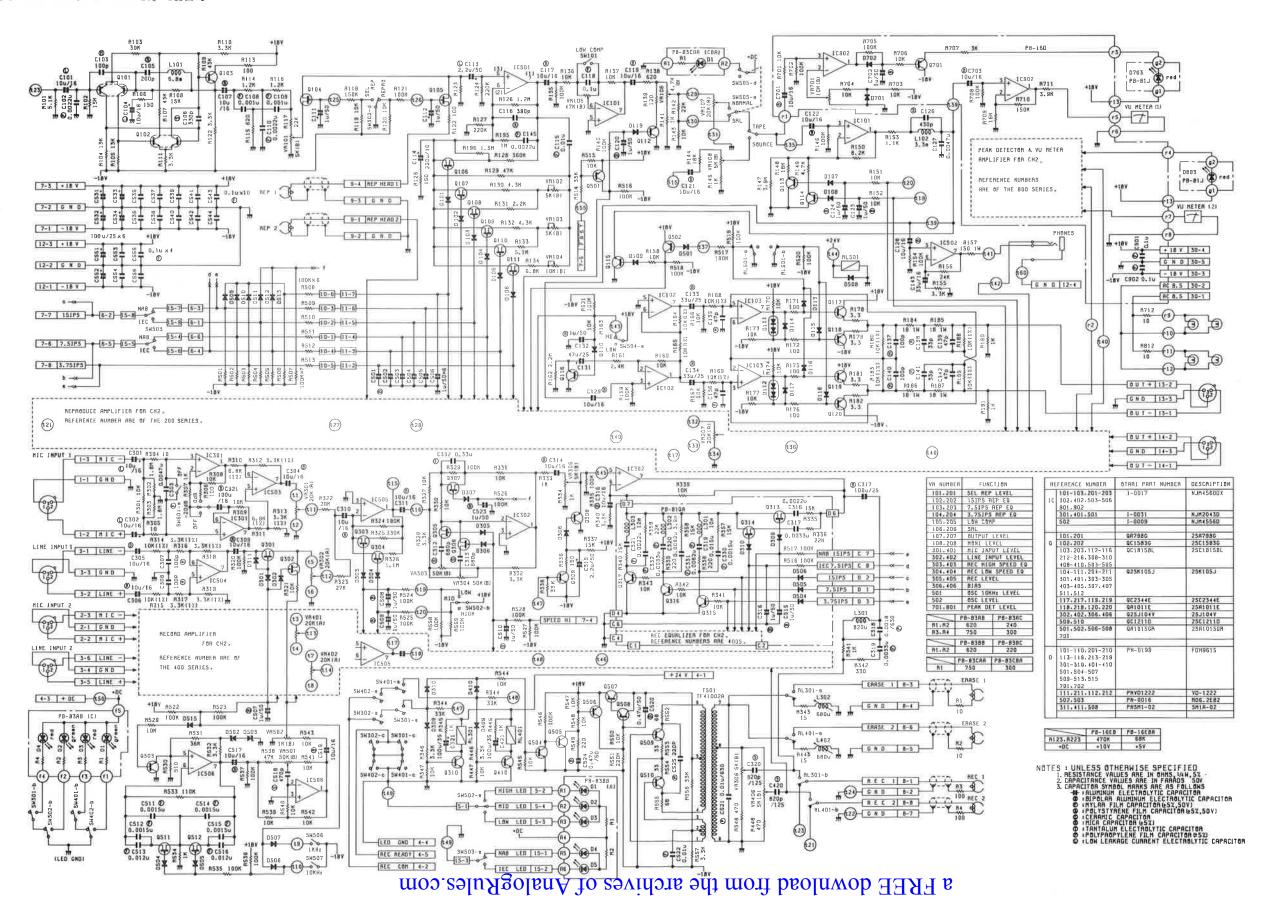

# CAUTION FOR CONTINUED PROTECTION AGAINST FIRE HAZARD, REPLACE ONLY WITH SAME TYPE FUSE. COMP SIDE ASS'Y NO PB-46Q ns A Q605 C615 R628 T T R629 C614 OTABU PBBAITID

PB-46Q CONTROL P.C.B. ASSEMBLY [2]:

A10680C REC & REPRO AMP.

A10620B REC & REPRO AMP.