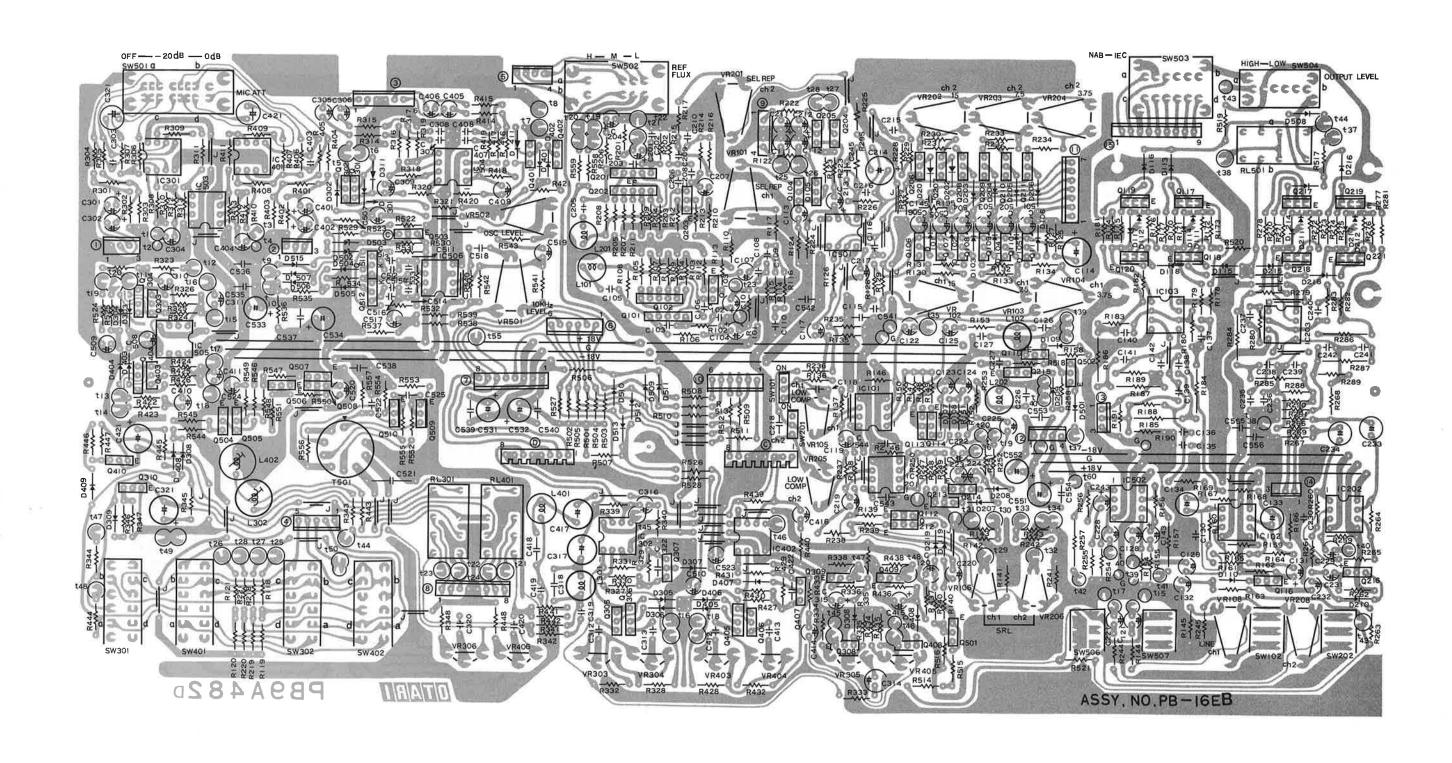

## a FREE download from the archives of AnalogRules.com

PB-16EB REC & PB AMP P.C.B. ASSEMBLY [1]: