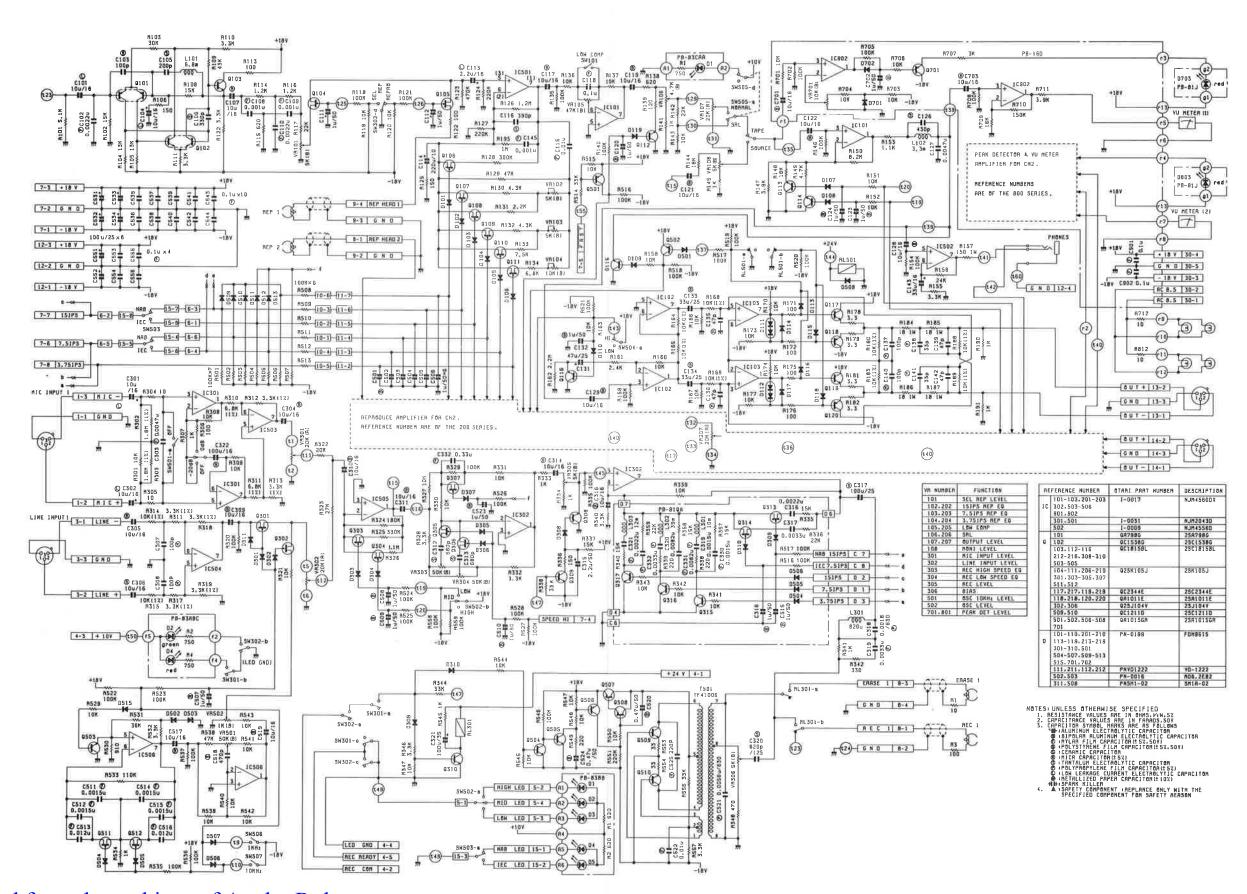

# CAUTION FOR CONTINUED PROTECTION AGAINST FIRE HAZARD, REPLACE ONLY WITH SAME TYPE FUSE. COMP SIDE ASS'Y NO PB-46Q ns A Q605 C615 R628 T T R629 C614 OTABU PBBAITID

PB-46Q CONTROL P.C.B. ASSEMBLY [2]:

A10680C REC & REPRO AMP.

A10620B REC & REPRO AMP.