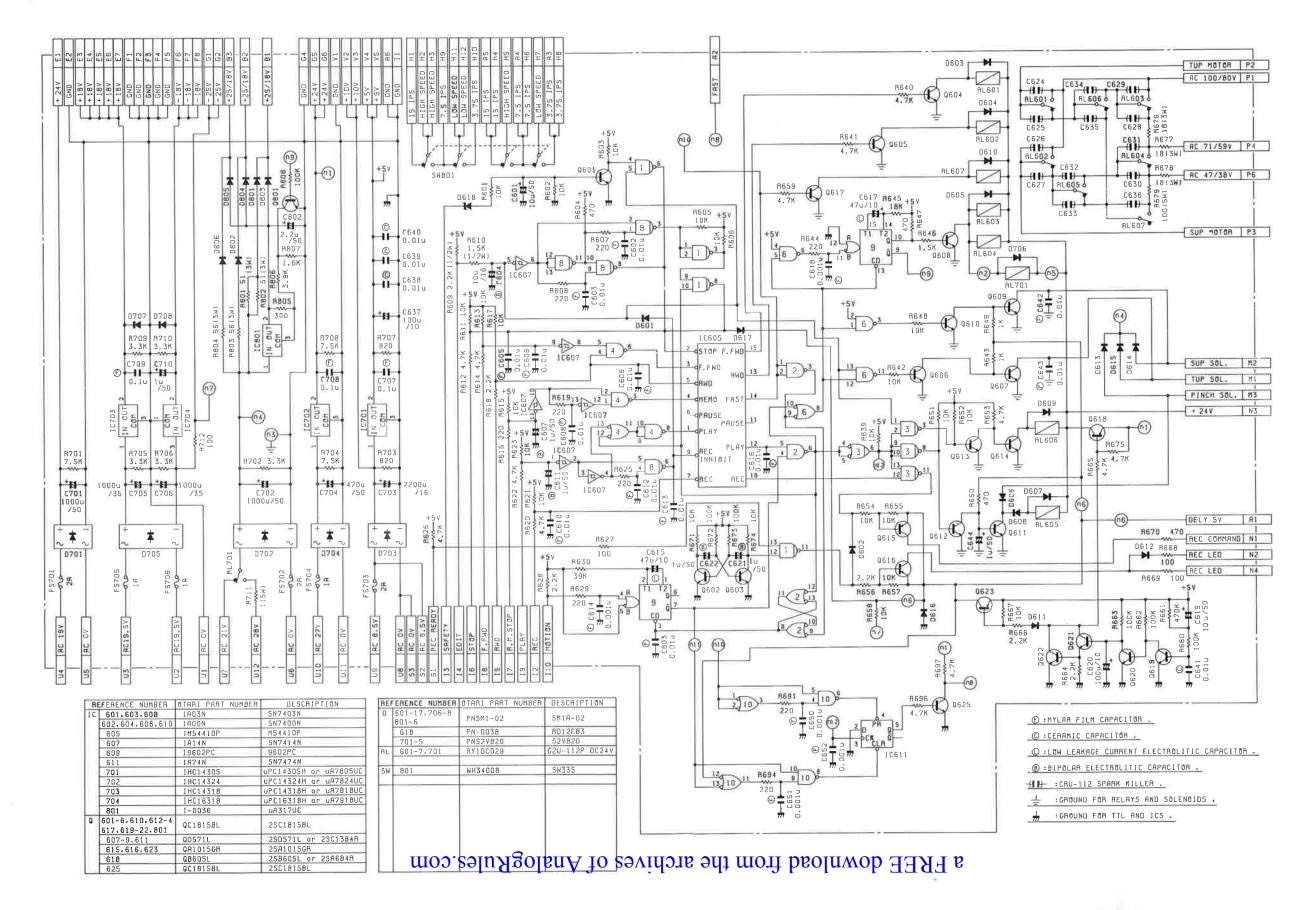

# CAUTION FOR CONTINUED PROTECTION AGAINST FIRE HAZARD, REPLACE ONLY WITH SAME TYPE FUSE. COMP SIDE ASS'Y NO PB-46Q ns A Q605 C615 R628 T T R629 C614 OTABU PBBAITID

PB-46Q CONTROL P.C.B. ASSEMBLY [2]:

A10680C REC & REPRO AMP.

A10620B REC & REPRO AMP.

#### PB-46R TIMER DRIVE P.C.B. ASSEMBLY

PB-46Q CONTROL P.C.B. ASSEMBLY