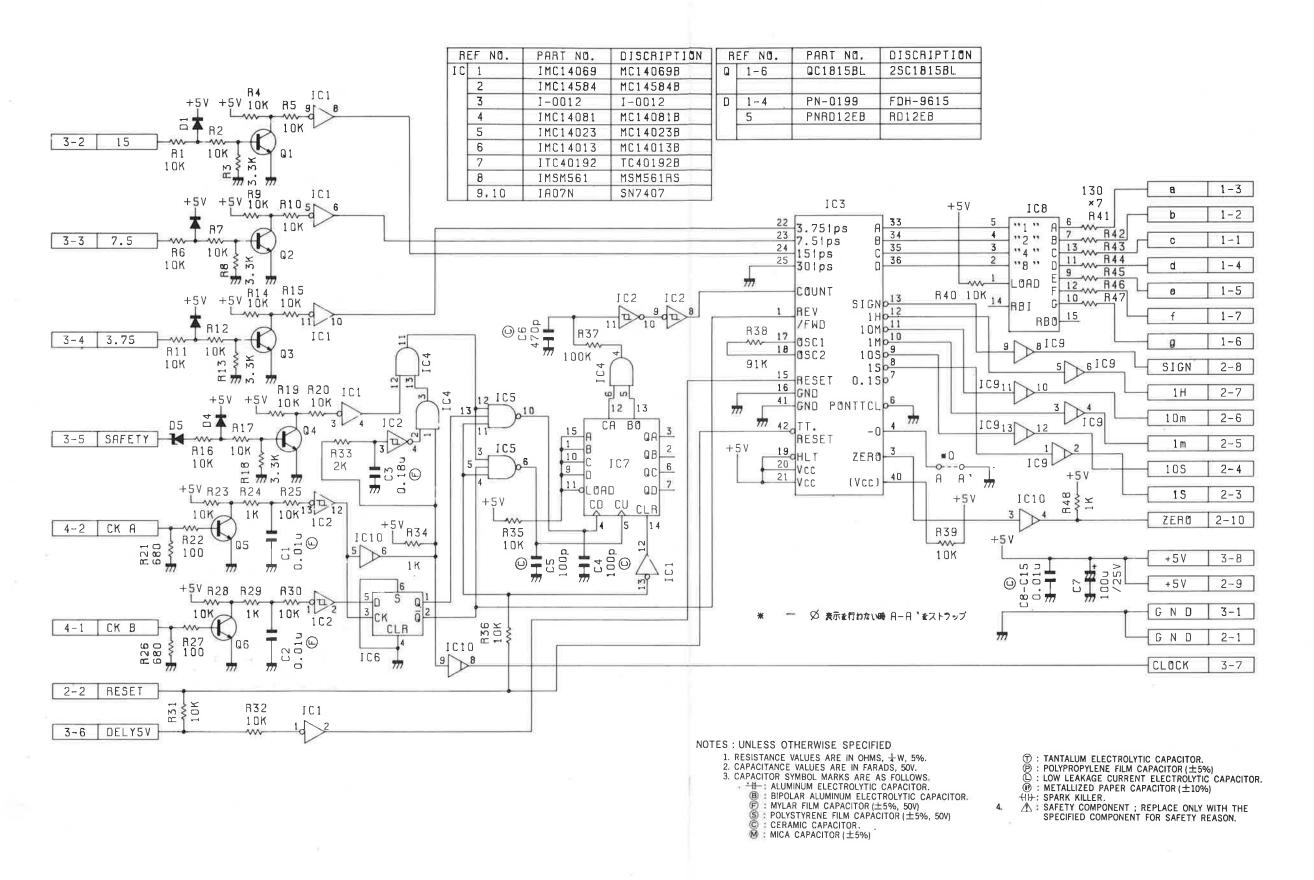

#### This Manual or Schematic is a

## **FREE DOWNLOAD**

For everyone...

From the archives of

Analogrules.com

and

**AudioSchematics.com** 

If you have paid anything for this Manual or Schematic
You have been
RIPPED OFF

Demand your money back
And let us know who is stealing
our files and charging for
our free downloads

## a FREE download from the archives of AnalogRules.com

PB-16EB REC & PB AMP P.C.B. ASSEMBLY [1]:



# CAUTION FOR CONTINUED PROTECTION AGAINST FIRE HAZARD, REPLACE ONLY WITH SAME TYPE FUSE. COMP SIDE ASS'Y NO PB-46Q ns A Q605 C615 R628 T T R629 C614 OTABU PBBAITID

PB-46Q CONTROL P.C.B. ASSEMBLY [2]:

A10680C REC & REPRO AMP.





A10620B REC & REPRO AMP.

### a FREE download from the archives of AnalogRules.com

#### PB-46R TIMER DRIVE P.C.B. ASSEMBLY





PB-46Q CONTROL P.C.B. ASSEMBLY

#### a FREE download from the archives of AnalogRules.com

#### WIRING DIAGRAM TRANSPORT